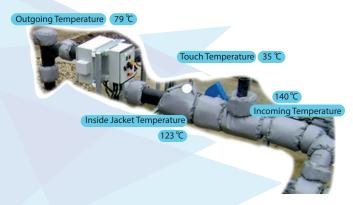

## SMART REMOVABLE INSULATION COVERS

INSJACK-S® Smart Covers are insulation blankets that can diagnose mechanical insulation failures in minutes by temperature sensors integrated to the system.

The failure of one unmonitored valve or steam trap can cost a lot while remaining undetected. Conventional methods for maintenance could be very expensive, especially when confined spaces are involved. INSJACK-S® Smart Covers can become a member of your maintenance team by alerting for relevant temperature changes.

Wireless sensors on cover can measure the temperature, another unit receives the data and serves it to the process controller. This device has a connection with main server and an easy interface lets to set up text messages or e-mails after temperatures measured out of the range.