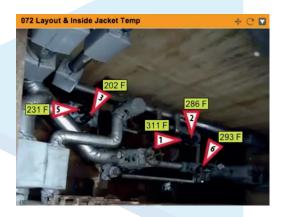

## SMART REMOVABLE INSULATION COVERS

INSJACK-S® Smart Covers are insulation blankets that can diagnose mechanical insulation failures in minutes by temperature sensors integrated to the system.

The failure of one unmonitored valve or steam trap can cost a lot while remaining undetected. Conventional methods for maintenance could be very expensive, especially when confined spaces are involved. INSJACK-S® Smart Covers can become a member of your maintenance team by alerting for relevant temperature changes.

Wireless sensors on cover can measure the temperature, another unit receives the data and serves it to the process controller. This device has a connection with main server and an easy interface lets to set up text messages or e-mails after temperatures measured out of the range.