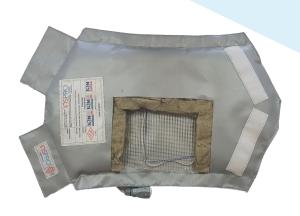

## SMART REMOVABLE INSULATION COVERS

INSJACK-S® Smart Covers are insulation blankets that can diagnose mechanical insulation failures in minutes by temperature sensors integrated to the system.

The failure of one unmonitored valve or steam trap can cost a lot while remaining undetected. Conventional methods for maintenance could be very expensive, especially when confined spaces are involved. INSJACK-S® Smart Covers can become a member of your maintenance team by alerting for relevant temperature changes.